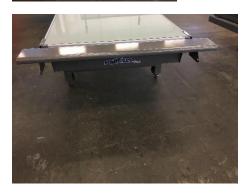

## Attachment of The Rollover KeenCut Support - Flexi Models

Choose one end of the Rollover Flexi and place the brackets in both corners as shown in the picture.

The brackets are fixed with bolts through the predrilled holes of the aluminum frame, and then the bolts are fastened from underneath with the nuts.

After fixing both brackets, this is how it should look

Place the support shelf in the correct position on top of the brackets and fix with the bolts/washers/nuts.

The support shelf is now correctly attached to the Rollover Flexi and a KeenCut EVO3 cutter can easily be fixed on top using the pre-drilled holes