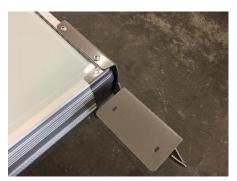

## Attachment of The Rollover KeenCut Support - Flexi Models

Choose one end of the Rollover Flexi and place the brackets in both corners as shown in the picture.

The brackets are fixed with bolts through the predrilled holes of the aluminum frame, and then the bolts are fastened from underneath with the nuts.