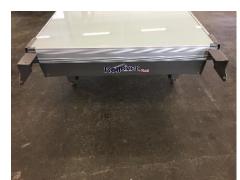

After fixing both brackets, this is how it should look

Place the support shelf in the correct position on top of the brackets and fix with the bolts/washers/nuts.

The support shelf is now correctly attached to the Rollover Flexi and a KeenCut EVO3 cutter can easily be fixed on top using the pre-drilled holes