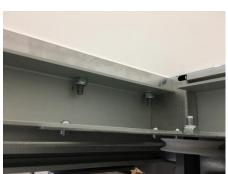

After fixing both brackets, this is how it should look

Place the support shelf in the correct position on top of the brackets and fix with the bolts/washers/nuts.

The support shelf is now correctly attached to the Rollover Flexi and a KeenCut EVO3 cutter can easily be fixed on top using the pre-drilled holes