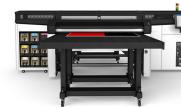

## **HP LATEX R SERIES PRINTERS**

Rigid + Flexible + White printing all in a single printer

\*\*\*US pricing only

|                                                                                                                       | R1000                                                                                                              | R1000+                                                                                                                                                     | R2000+                                                                                                                                                                               |
|-----------------------------------------------------------------------------------------------------------------------|--------------------------------------------------------------------------------------------------------------------|------------------------------------------------------------------------------------------------------------------------------------------------------------|--------------------------------------------------------------------------------------------------------------------------------------------------------------------------------------|
| Substrate Thickness Substrate Weight Max width Print speed (3 pass mode) Print speed (6 pass mode) Ink cartridge size | \$134,500 at MRP up to 2" thick up to 220 lbs 64" 613 sq ft/hr 312 sq ft/hr 3L \$95/L at MRP Yes 12 months X X X X | \$164,999 at MRP  up to 2" thick  up to 220 lbs  64"  613 sq ft/hr  312 sq ft/hr  3L  \$95/L at MRP  Yes  18 months  X  X  X  X  X  X  X  X  X  X  X  X  X | \$229,999 at MRP  up to 2" thick  up to 220 lbs  98"  948 sq ft/hr  495 sq ft/hr  5L (White 3L)  \$65/L at MRP (White \$95/L)  Yes  18 months  X  X  X  X  X  X  X  X  X  X  X  X  X |