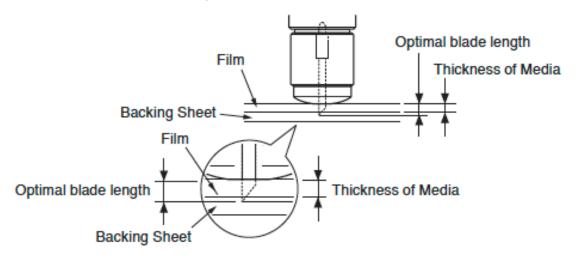

#### Note:

• How to set blade length for vinyl cut:

• Properly loading blade holder per user manual instructions:

Note: Blade length should cover overall thickness of media.