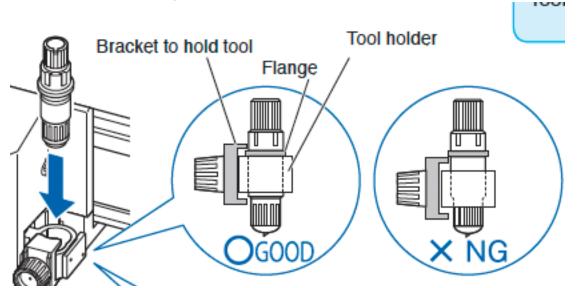

#### Note:

• How to set blade length for vinyl cut:

• Properly loading blade holder per user manual instructions: