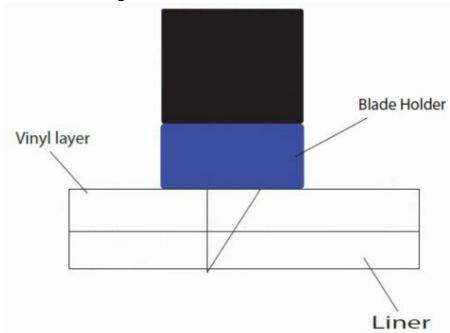

# **Cut Quality Questions and Solutions**

## **Cut Quality when kiss cutting (vinyl cut):**

-age of blade holder

Note: blade holder should be replaced yearly

- -blade tip
- -blade length
- -blade holder loading incorrectly
- -after-market blade/blade holder
- -tool not selected properly in cut conditions

#### Note:

• How to set blade length for vinyl cut:



• Properly loading blade holder per user manual instructions:



## PerfCut cut quality:

- -blade length/too much
- -blade tip issue
- -blade holder not loaded properly
- -cut line patterns, UP increase for easier pop out, etc.
  - Blade length recommendation for PerfCut:



Note: Blade length should cover overall thickness of media.

# Inconsistent cut pressure:

- -blade length
- -blade holder not loaded properly
- -if on Window Film/Tint see FC9000 cutting Window Film pdf