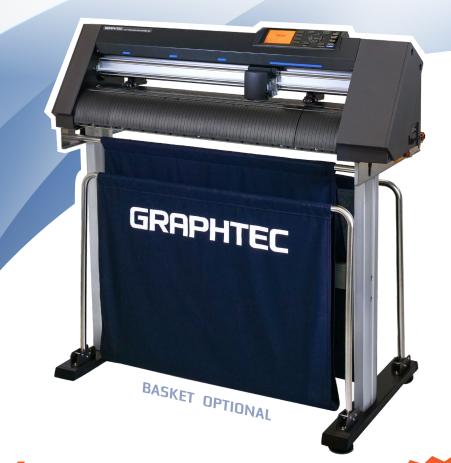

#### **ALL GRAPHTEC CUTTERS**

**ENTER PROMO CODE** 

**SAIGRAPHTEC24EXPO** 

Valid April 1-30

www.graphtecamerica.com/sai-rebate

GRAPHTEC

Precision cutting solutions

FC9000-140 | FC9000-160

54"FC9000-140 NOW ONLY \$1995 msrp \$2395 64"FC9000-160
NOW ONLY
\$2295
msrp \$2695