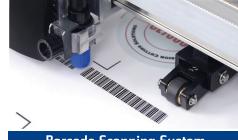

## CE7000-60

Barcode Scanning System

**USB Offline Operation** 

**Improved Cutting Head** 

Intuitive 3.7" LCD Control Panel

\$200 REBATE\*

\*WITH ONLINE REGISTRATION

FREE\*