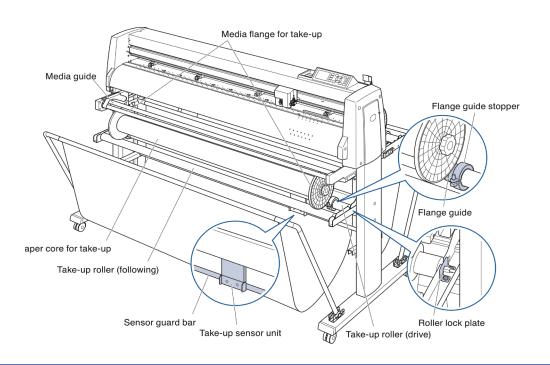

**BOOST YOUR PRODUCTION EFFICIENCY!** 

- Auto-Winds Forward and Back
- Infrared Sensor to Detect Media
- Allows Long-run Jobs for Increased Productivity
- Increases Capacity for Cutting Large Signs / POP