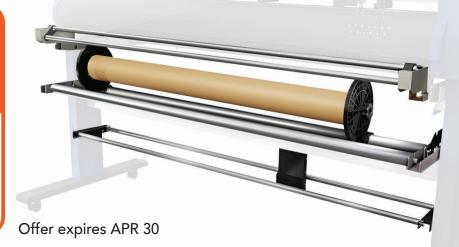

**BOOST YOUR PRODUCTION EFFICIENCY!** 

- Auto-Winds Forward and Back
- Infrared Sensor to Detect Media
- Allows Long-run Jobs for Increased Productivity
- Increases Capacity for Cutting Large Signs / POP

865DH-4RS 65" LAMINATOR WITH DUAL HEAT

FT48
FEEDING TABLE & CUTTING MAT

- \*\* Applies to orders placed & shipped between 4/1/2024 4/30/2024
- \*\* 865DH-4RS requires machine to ship crated. Special shipping will receive a \$300 freight allowance.
- \*\* Freight promo includes dock to dock & liftgate. Pallet jack, inside delivery & residential charges will be invoiced.
- \*\* Can not be combined with any other offers.