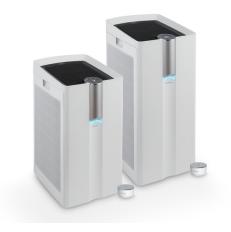

Our **TruSens Performance Series Air Purifiers** are designed to improve indoor air quality in large professional spaces!

#### **WIN BIG!**

Enter raffle to win our GBC Foton
Automatic Laminator or our TruSens
Performance Series Purifier