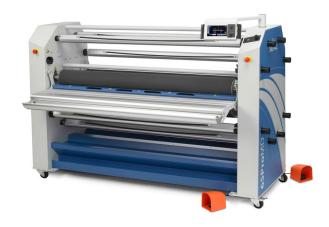

## 2 YEAR WARRANTY & FREE SHIPPING

230-C 30" COLD LAMINATOR

255-C / 263-C 55" AND 63" COLD LAMINATORS

355-TH / 363-TH 55" AND 63" TOP HEAT LAMINATORS

563TH-4RS 63" TOP HEAT LAMINATOR

663-TH 63" TOP HEAT LAMINATOR

865DH-4RS 65" LAMINATOR WITH DUAL HEAT

FT48
FEEDING TABLE & CUTTING MAT

- \*\* Applies to orders placed & shipped between 4/1/2024 4/30/2024
- \*\* 865DH-4RS requires machine to ship crated. Special shipping will receive a \$300 freight allowance.
- \*\* Freight promo includes dock to dock & liftgate. Pallet jack, inside delivery & residential charges will be invoiced.
- \*\* Can not be combined with any other offers.