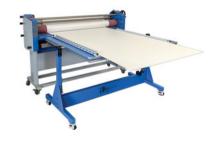

865DH-4RS 65" LAMINATOR WITH DUAL HEAT

FT48
FEEDING TABLE & CUTTING MAT

- \*\* Applies to orders placed & shipped between 4/1/2024 4/30/2024
- \*\* 865DH-4RS requires machine to ship crated. Special shipping will receive a \$300 freight allowance.
- \*\* Freight promo includes dock to dock & liftgate. Pallet jack, inside delivery & residential charges will be invoiced.
- \*\* Can not be combined with any other offers.