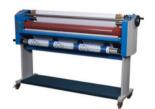

## 2 YEAR WARRANTY & FREE SHIPPING

230-C 30" COLD LAMINATOR

255-C / 263-C 55" AND 63" COLD LAMINATORS

355-TH / 363-TH 55" AND 63" TOP HEAT LAMINATORS

563TH-4RS 63" TOP HEAT LAMINATOR

663-TH 63" TOP HEAT LAMINATOR