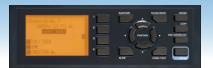

## CE7000-60

Barcode Scanning System

**USB Offline Operation** 

**Improved Cutting Head** 

Intuitive 3.7" LCD Control Panel

\$200 REBATE\*

\*WITH ONLINE REGISTRATION

FREE\*