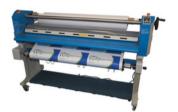

## 2 YEAR WARRANTY & FREE SHIPPING

230-C 30" COLD LAMINATOR

255-C / 263-C 55" AND 63" COLD LAMINATORS

355-TH / 363-TH 55" AND 63" TOP HEAT LAMINATORS

563TH-4RS 63" TOP HEAT LAMINATOR

663-TH 63" TOP HEAT LAMINATOR

865DH-4RS 65" LAMINATOR WITH DUAL HEAT

FT48
FEEDING TABLE & CUTTING MAT

- \*\* Applies to orders placed & shipped between 4/1/2024 4/30/2024
- \*\* 865DH-4RS requires machine to ship crated. Special shipping will receive a \$300 freight allowance.
- \*\* Freight promo includes dock to dock & liftgate. Pallet jack, inside delivery & residential charges will be invoiced.
- \*\* Can not be combined with any other offers.